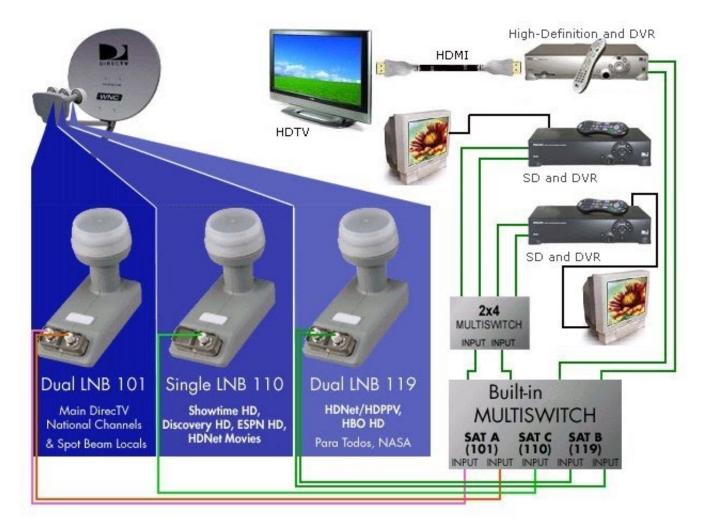

### Kaspersky Internet Security 2019 v19.0.0.1088 Incl Patch

I was to find out my problem was off tune presets on my satellite box and a faulty LNB rather than the dish setting up procedure. Setting up a .... Explore 29 listings for Set up satellite dish at best prices. The cheapest offer starts at Tk 1400. Check it out!. If you've purchased a DIRECTV multi-satellite system, we highly recommend professional installation. Determining azimuth and elevation. To aim your dish, you'll .... Standard professional satellite dish installation is free for those interested in receiving DirecTV service. However, customers can easily install the DirecTV.. In an ideal setup, there aren't any major obstacles between the satellite and the dish, so the dish receives a clear signal. In some systems, the dish needs to pick .... Jump to How to Setup the Satellite Dish - We decided to come up with a complete DIY guide for installing or setting up a satellite dish & decoder for .... This is how it works: Installing a satellite dish. A large selection of stations, numerous HD channels and

no monthly fees — there are good reasons for getting TV .... You will need a satellite dish antenna with an LNB (the device at the front of the dish that picks up the signals collected by the dish reflector) to receive the TV .... Choosing The Site for Dish Installation The first thing you need to do is choose the installation site. The area must have a clear "line of sight" to the satellite. 90cd939017 3D Chess Game -3D Chess Game v2.3.5.0 APK