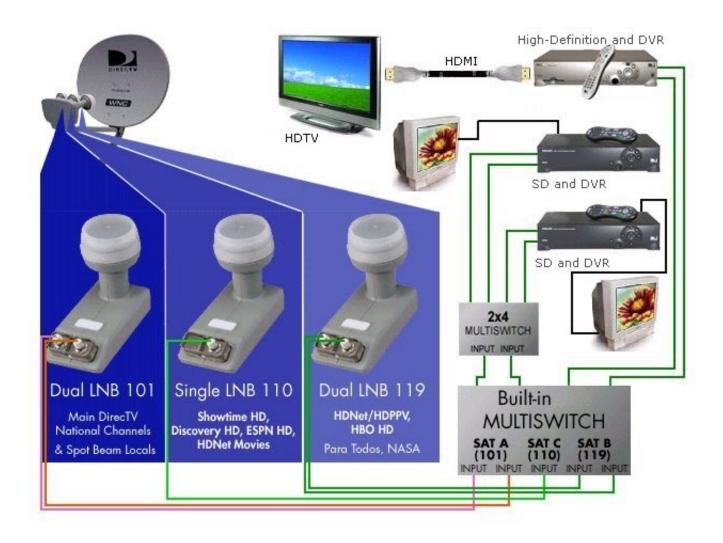

### Kaspersky Internet Security 2019 v19.0.0.1088 Incl Patch

I was to find out my problem was off tune presets on my satellite box and a faulty LNB rather than the dish setting up procedure. Setting up a .... Explore 29 listings for Set up satellite dish at best prices. The cheapest offer starts at Tk 1400. Check it out!. If you've purchased a DIRECTV multi-satellite system, we highly recommend professional installation. Determining azimuth and elevation. To aim your dish, you'll .... Standard professional satellite dish installation is free for those interested in receiving DirecTV service. However, customers can easily install the DirecTV.. In an ideal setup, there aren't any major obstacles between the satellite and the dish, so the dish receives a clear signal. In some systems, the dish needs to pick .... Jump to How to Setup the Satellite Dish - We decided to come up with a complete DIY guide for installing or setting up a satellite dish & decoder for .... This is how it works: Installing a satellite dish. A large selection of stations, numerous HD channels and

no monthly fees — there are good reasons for getting TV .... You will need a satellite dish antenna with an LNB (the device at the front of the dish that picks up the signals collected by the dish reflector) to receive the TV .... Choosing The Site for Dish Installation The first thing you need to do is choose the installation site. The area must have a clear "line of sight" to the satellite. 90cd939017 3D Chess Game -3D Chess Game v2.3.5.0 APK